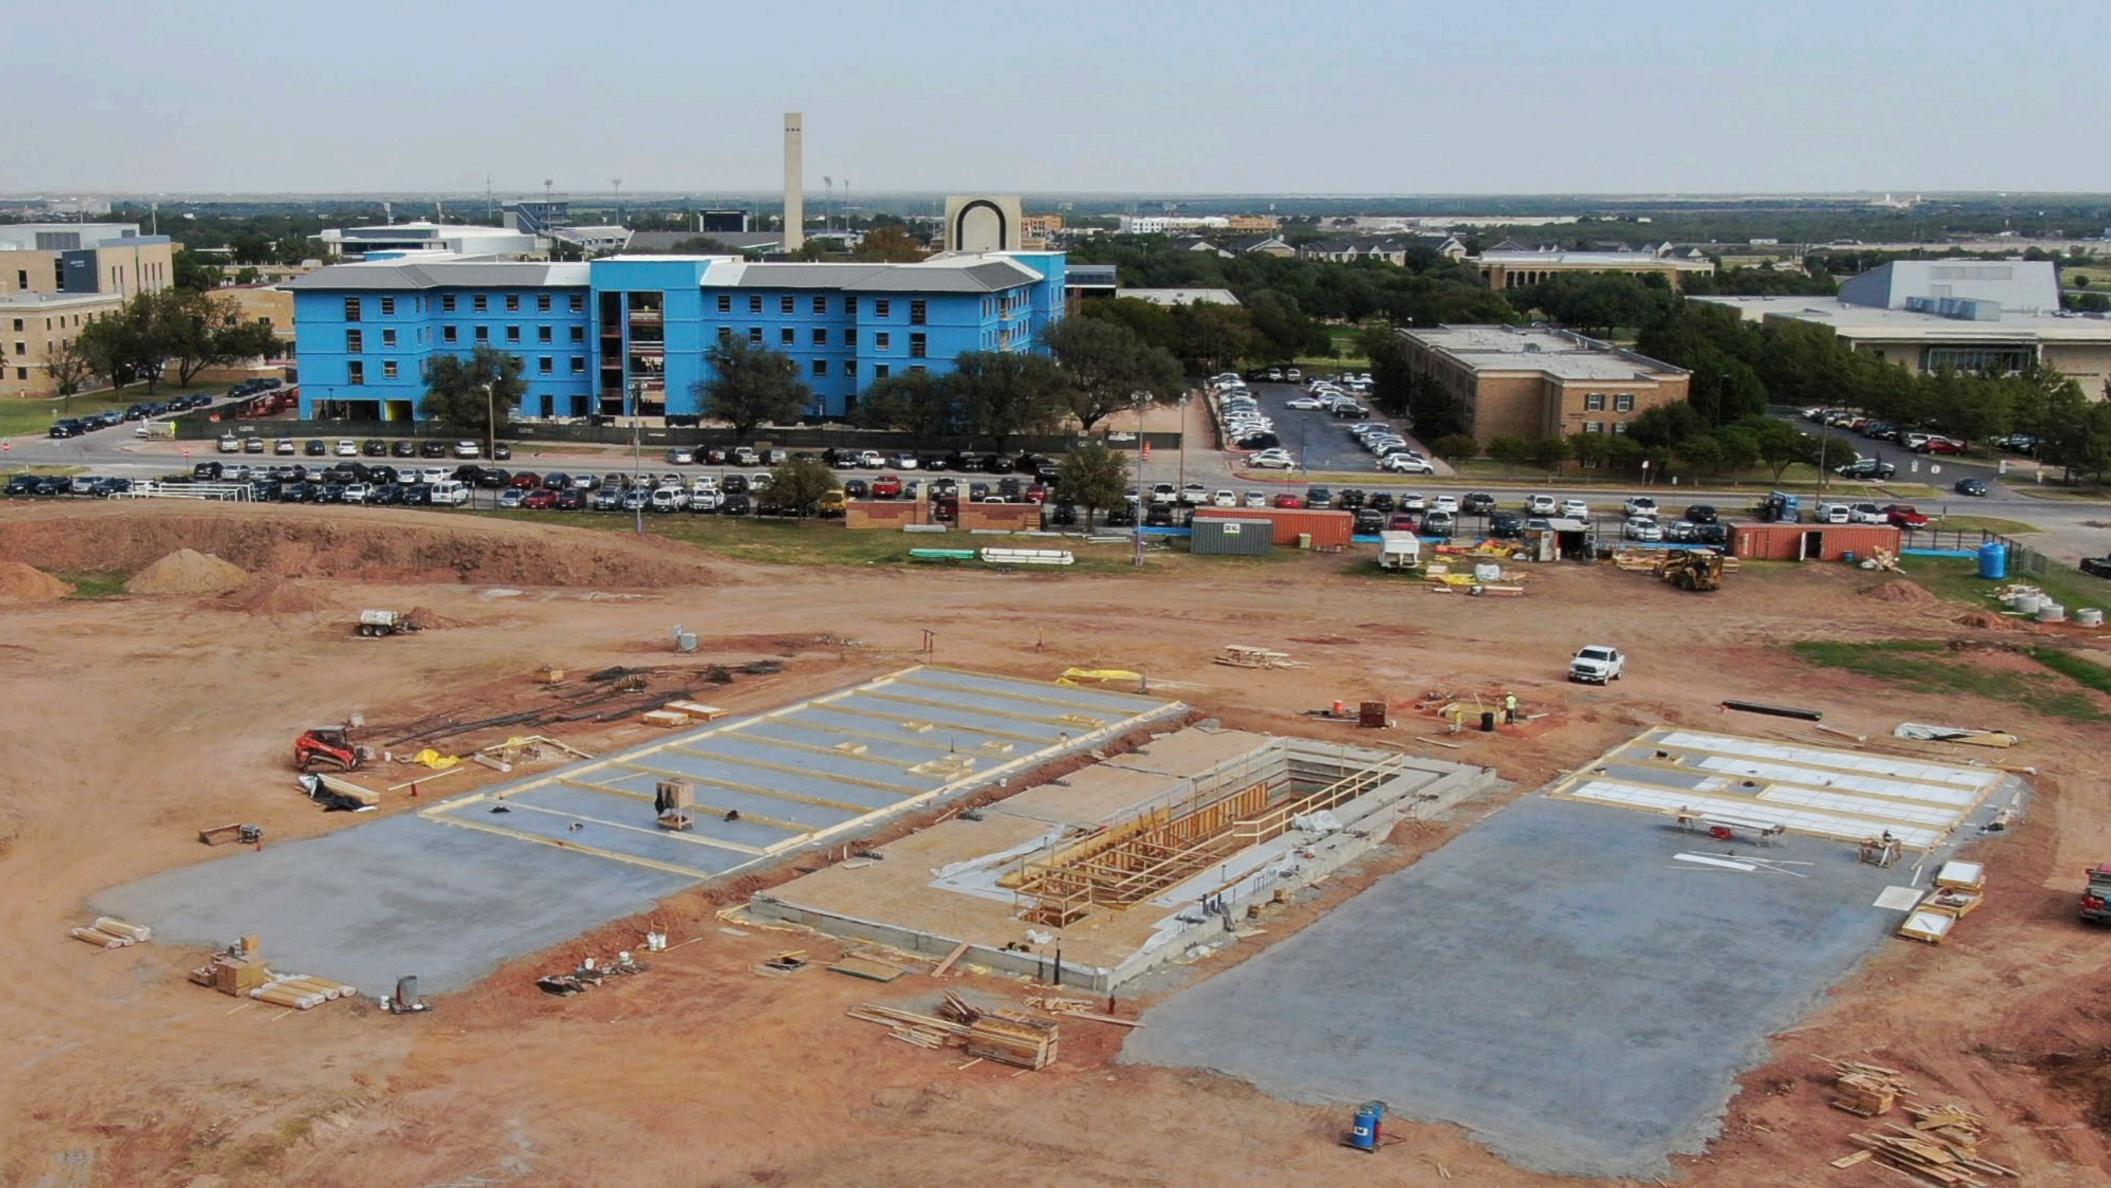

## Science and Engineering Research Center

#### • 28,000 ft<sup>2</sup> facility

- 6,000 ft<sup>2</sup> Research Bay
- Specialty Research Labs
- Offices
- Design completed by Parkhill
- Linbeck construction company
- Design Completed: 2021
- Begin Construction: 2022
- Completed: 2023