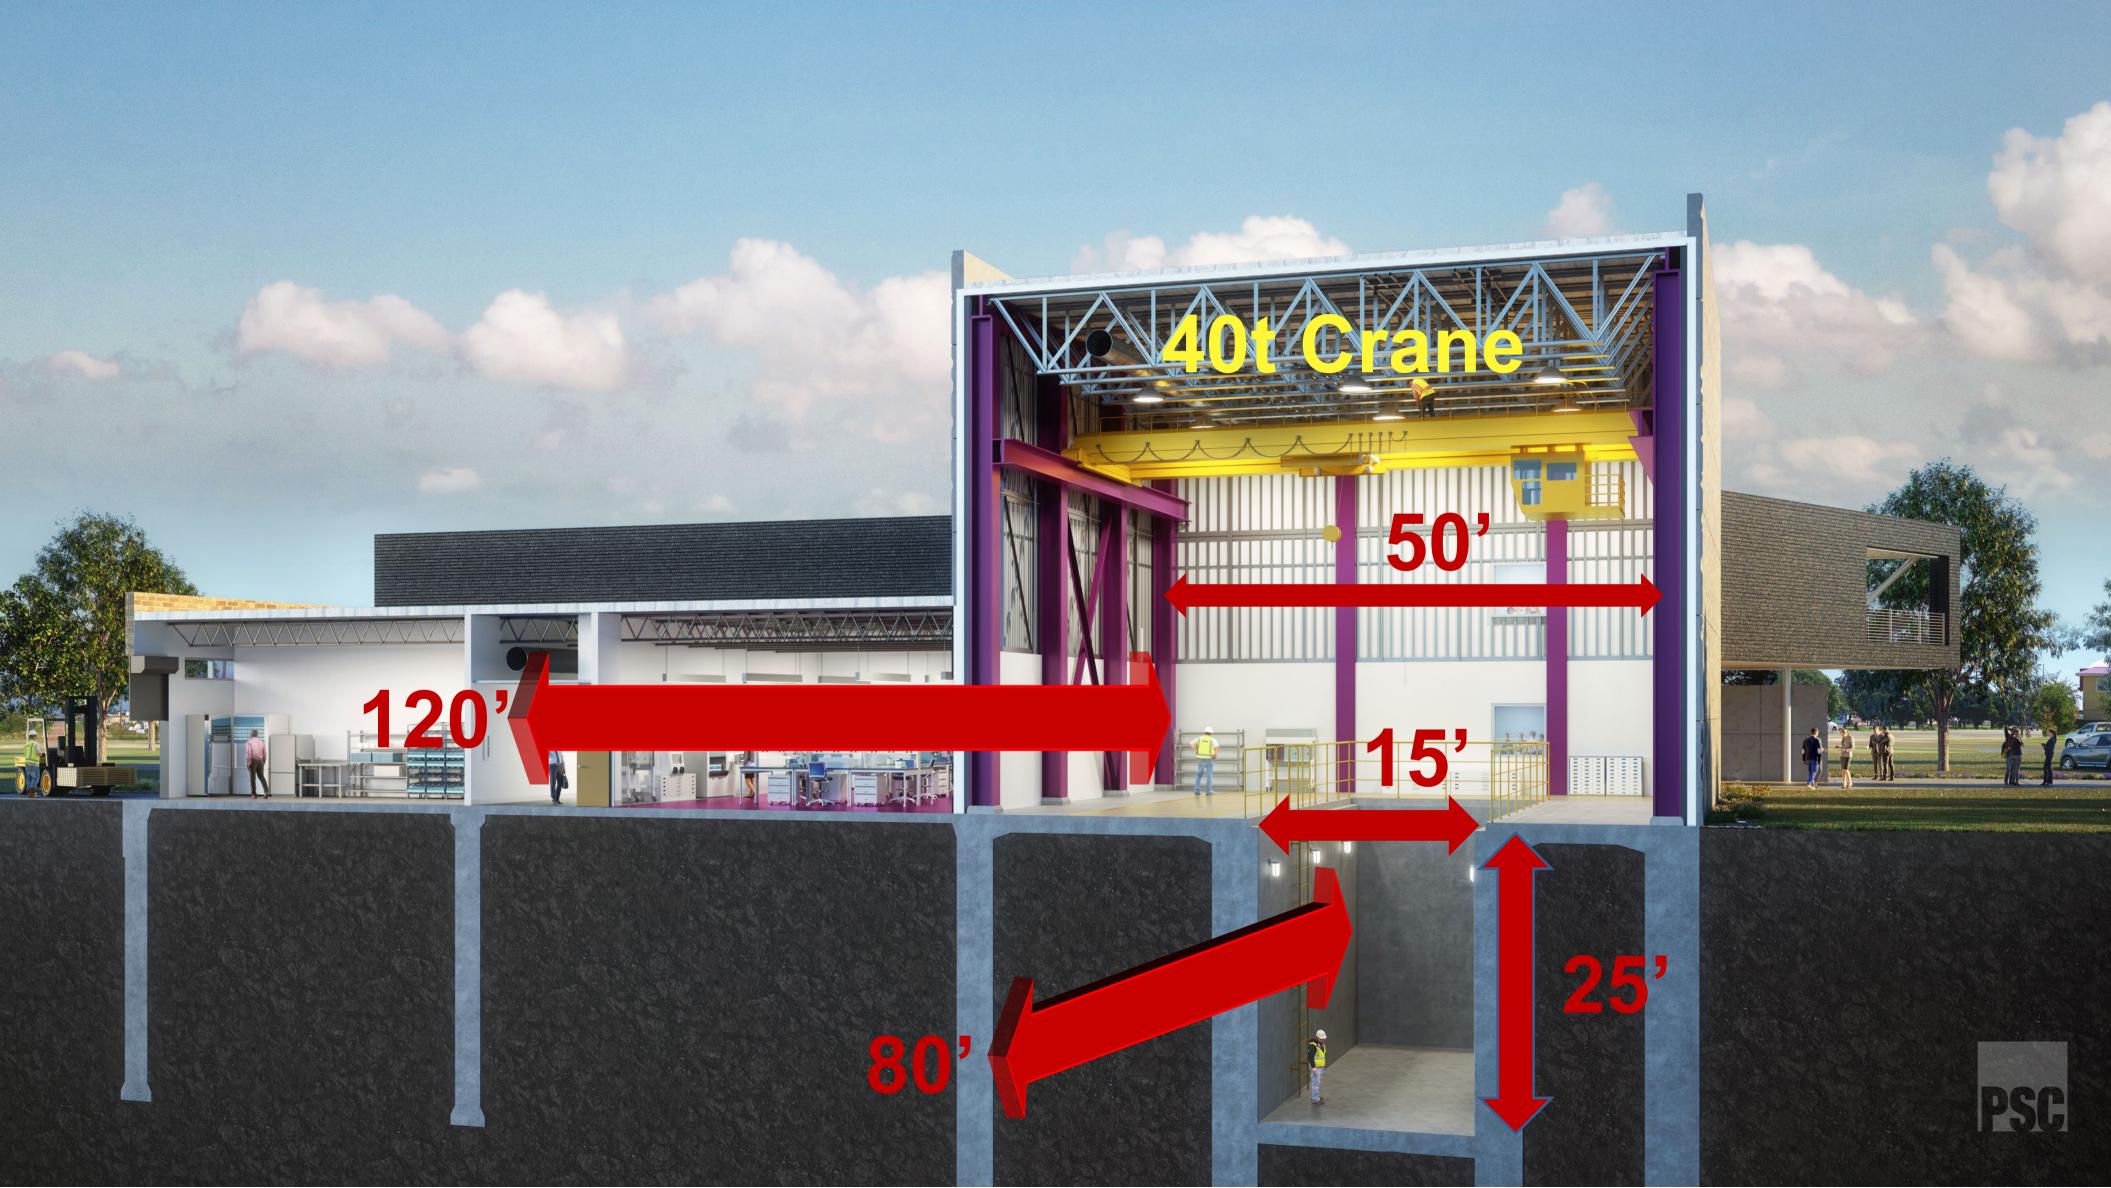

## Science and Engineering Research Center

#### • 28,000 ft<sup>2</sup> facility

- 6,000 ft<sup>2</sup> Research Bay
- Specialty Research Labs
- Offices
- Design completed by Parkhill
- Linbeck construction company
- Design Completed: 2021
- Begin Construction: 2022
- Completed: 2023