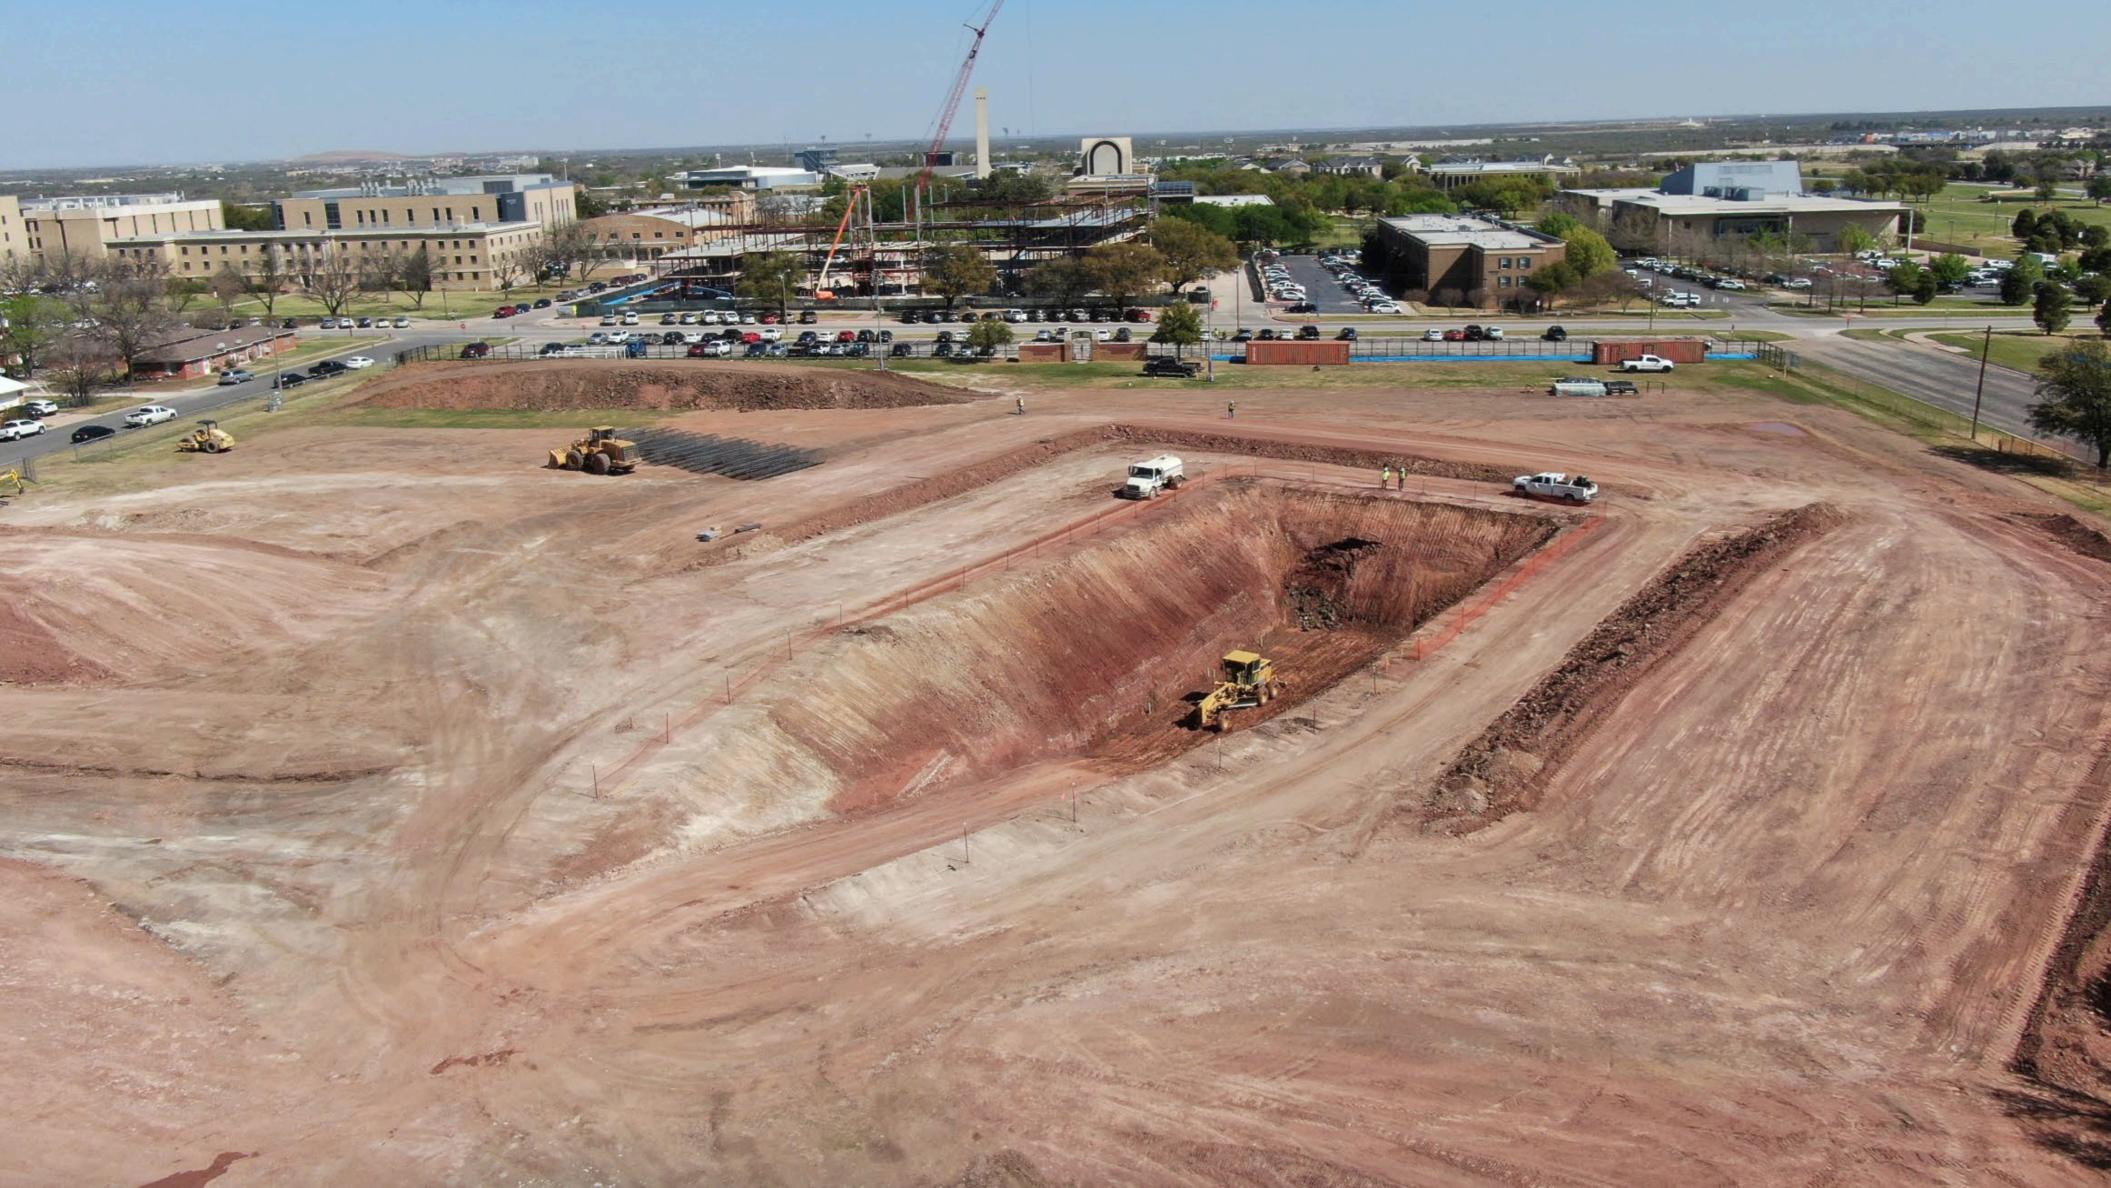

## Science and Engineering Research Center

#### • 28,000 ft<sup>2</sup> facility

- 6,000 ft<sup>2</sup> Research Bay
- Specialty Research Labs
- Offices
- Design completed by Parkhill
- Linbeck construction company
- Design Completed: 2021
- Begin Construction: 2022
- Completed: 2023