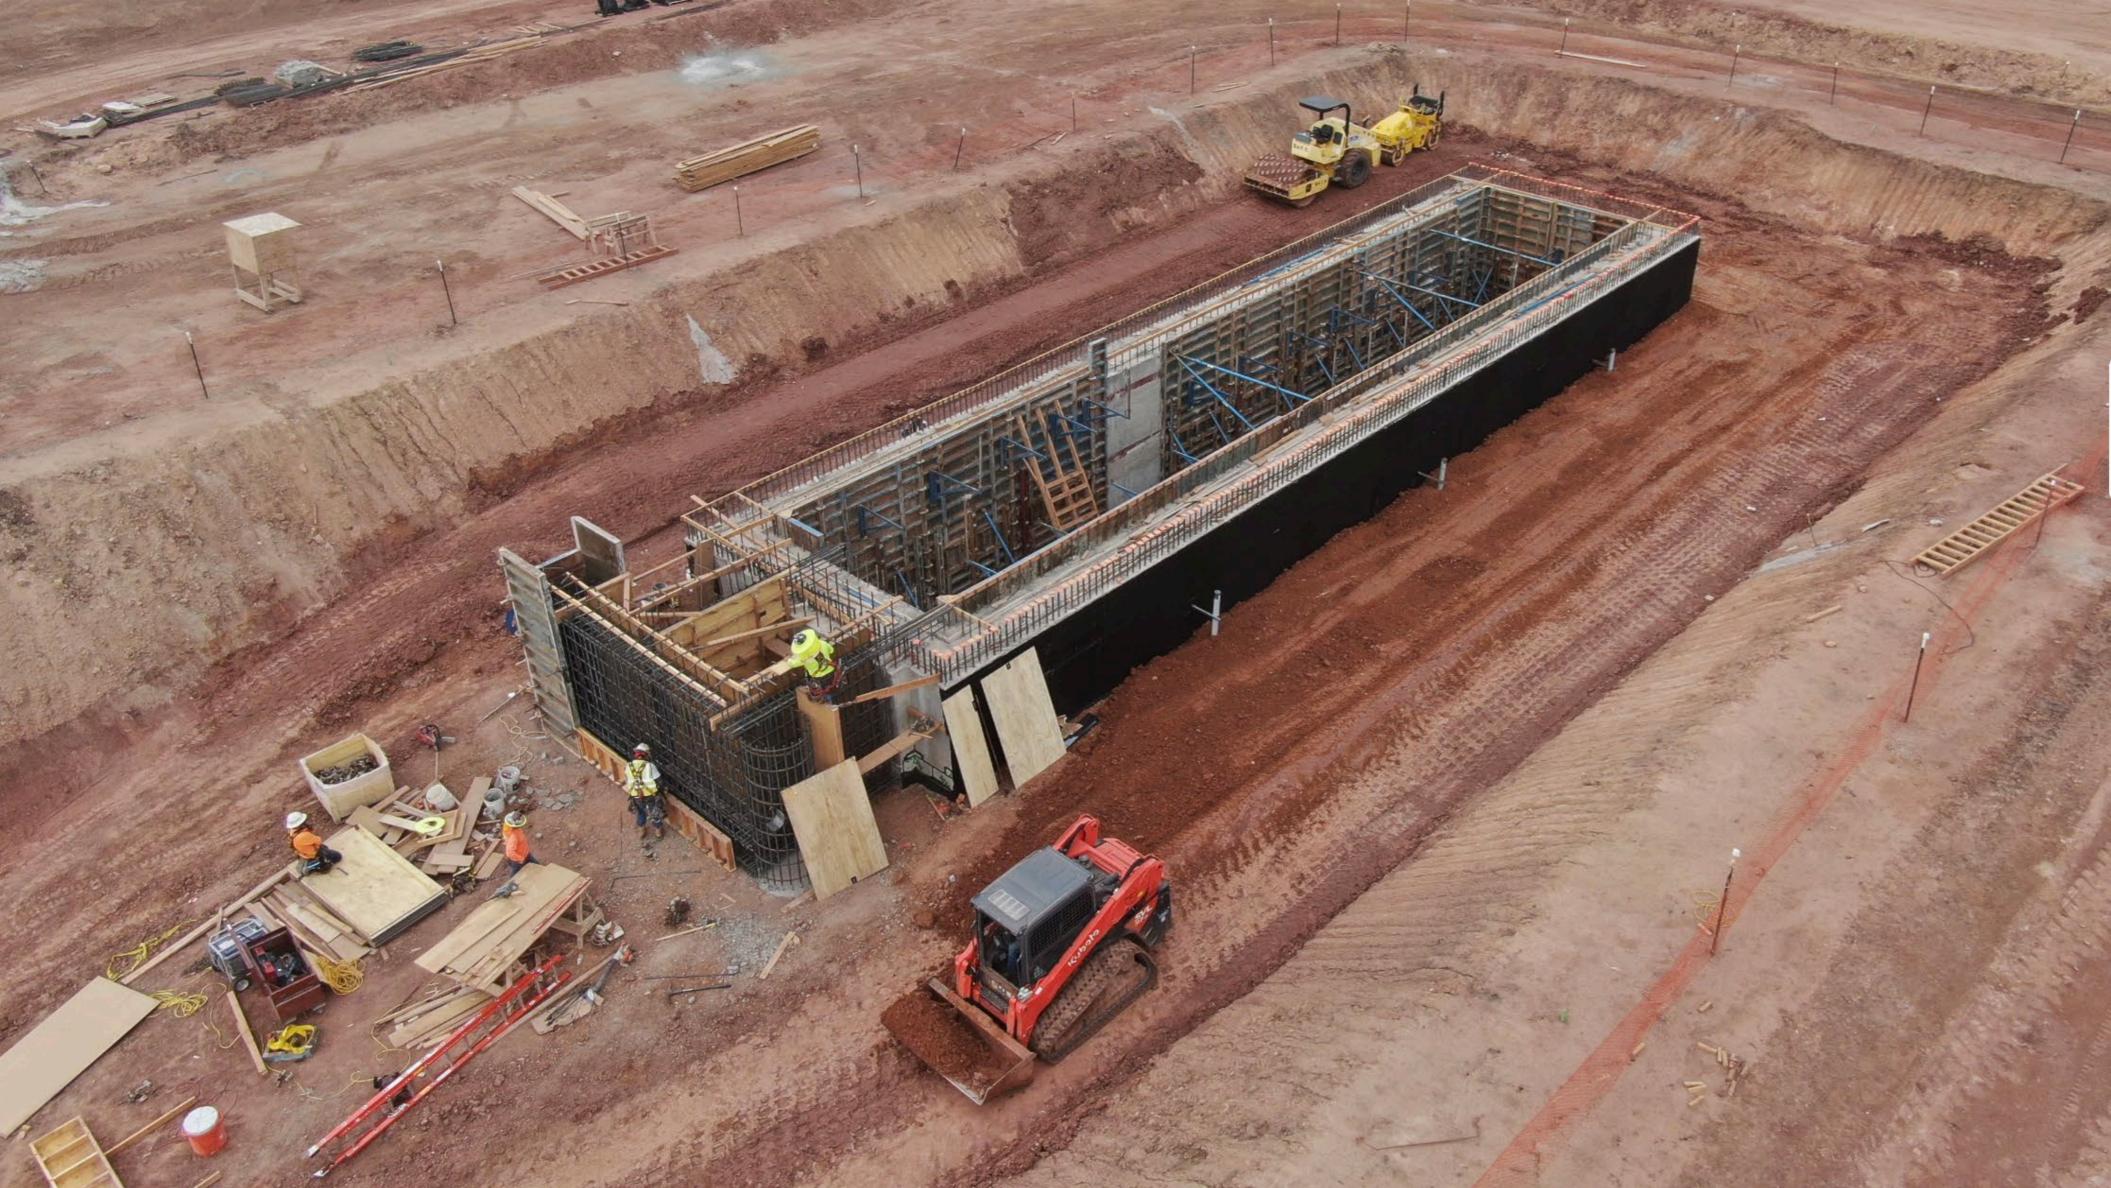

## Science and Engineering Research Center

#### • 28,000 ft<sup>2</sup> facility

- 6,000 ft<sup>2</sup> Research Bay
- Specialty Research Labs
- Offices
- Design completed by Parkhill
- Linbeck construction company
- Design Completed: 2021
- Begin Construction: 2022
- Completed: 2023