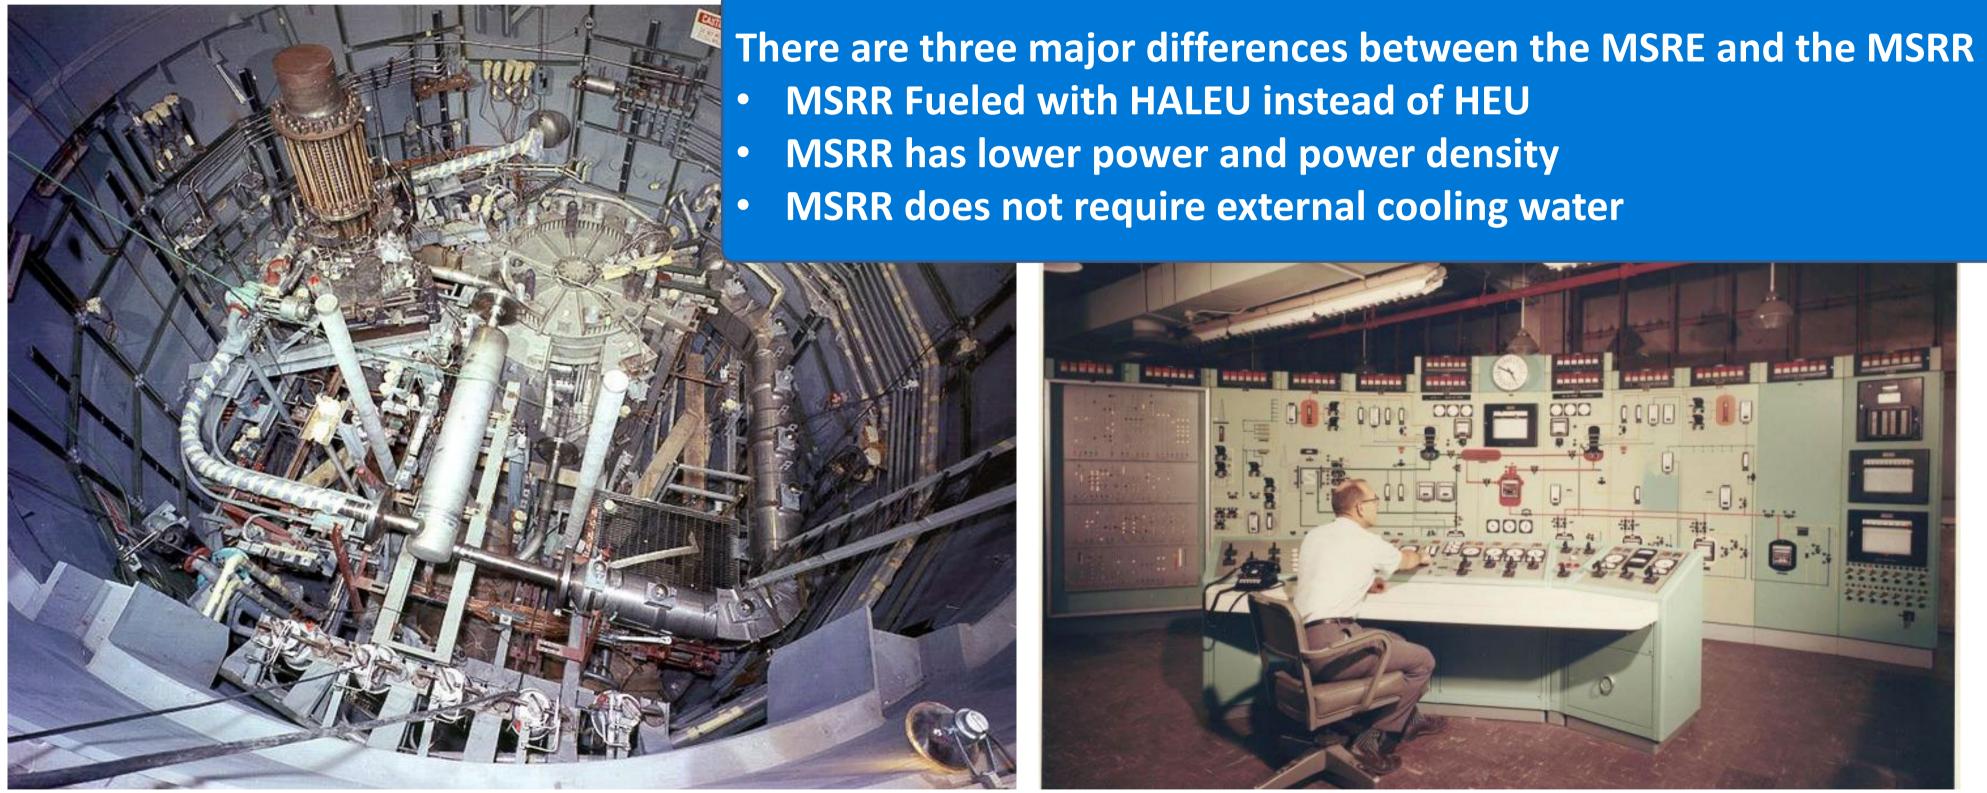

to the world's need for energy, water and medical isotopes by advancing the technology of molten salt reactors while educating future leaders in nuclear science and engineering.



# RESOLFCES SUSTAINABLE ENERGY

**Natura Resources, LLC** is committed to answering the world's increased demand for reliable energy, medical isotopes, and clean water, by developing commercially deployable molten salt reactors (MSRs)

Copyright ©2021 Natura Resources, LLC. All rights reserved. This information is proprietary and confidential; it may not be distributed without the written consent of Natura Resources, LLC.

# 

Nuclear Energy eXperimental Testing Research Alliance



The University of Texas at Austin











#### TEXAS A&M UNIVERSITY®







## Molten Salt Research Reactoris Simplified MSRE









## **NEXT Lab Research Projects**



#### Molten Salt Test Loop



#### Isotope Extraction & Purification



#### Fluoride Molten Salt Test Loop



Molten Salt Test System



#### Salt Purification System



Chemical Analysis System

Patented Technology







#### Data Acquisition



Molten Salt Filters

★Patent Pending



#### Nuclear Energy eXperimental Testing



#### Component Test System



#### Molten Salt Research Reactor



## **University Research Reactors**





campus







## Science and Engineering Research Center

#### • 28,000 ft<sup>2</sup> facility

- 6,000 ft<sup>2</sup> Research Bay
- Specialty Research Labs
- Offices
- Design completed by Parkhill
- Linbeck construction company
- Design Completed: 2021
- Begin Construction: 2022
- Completed: 2023