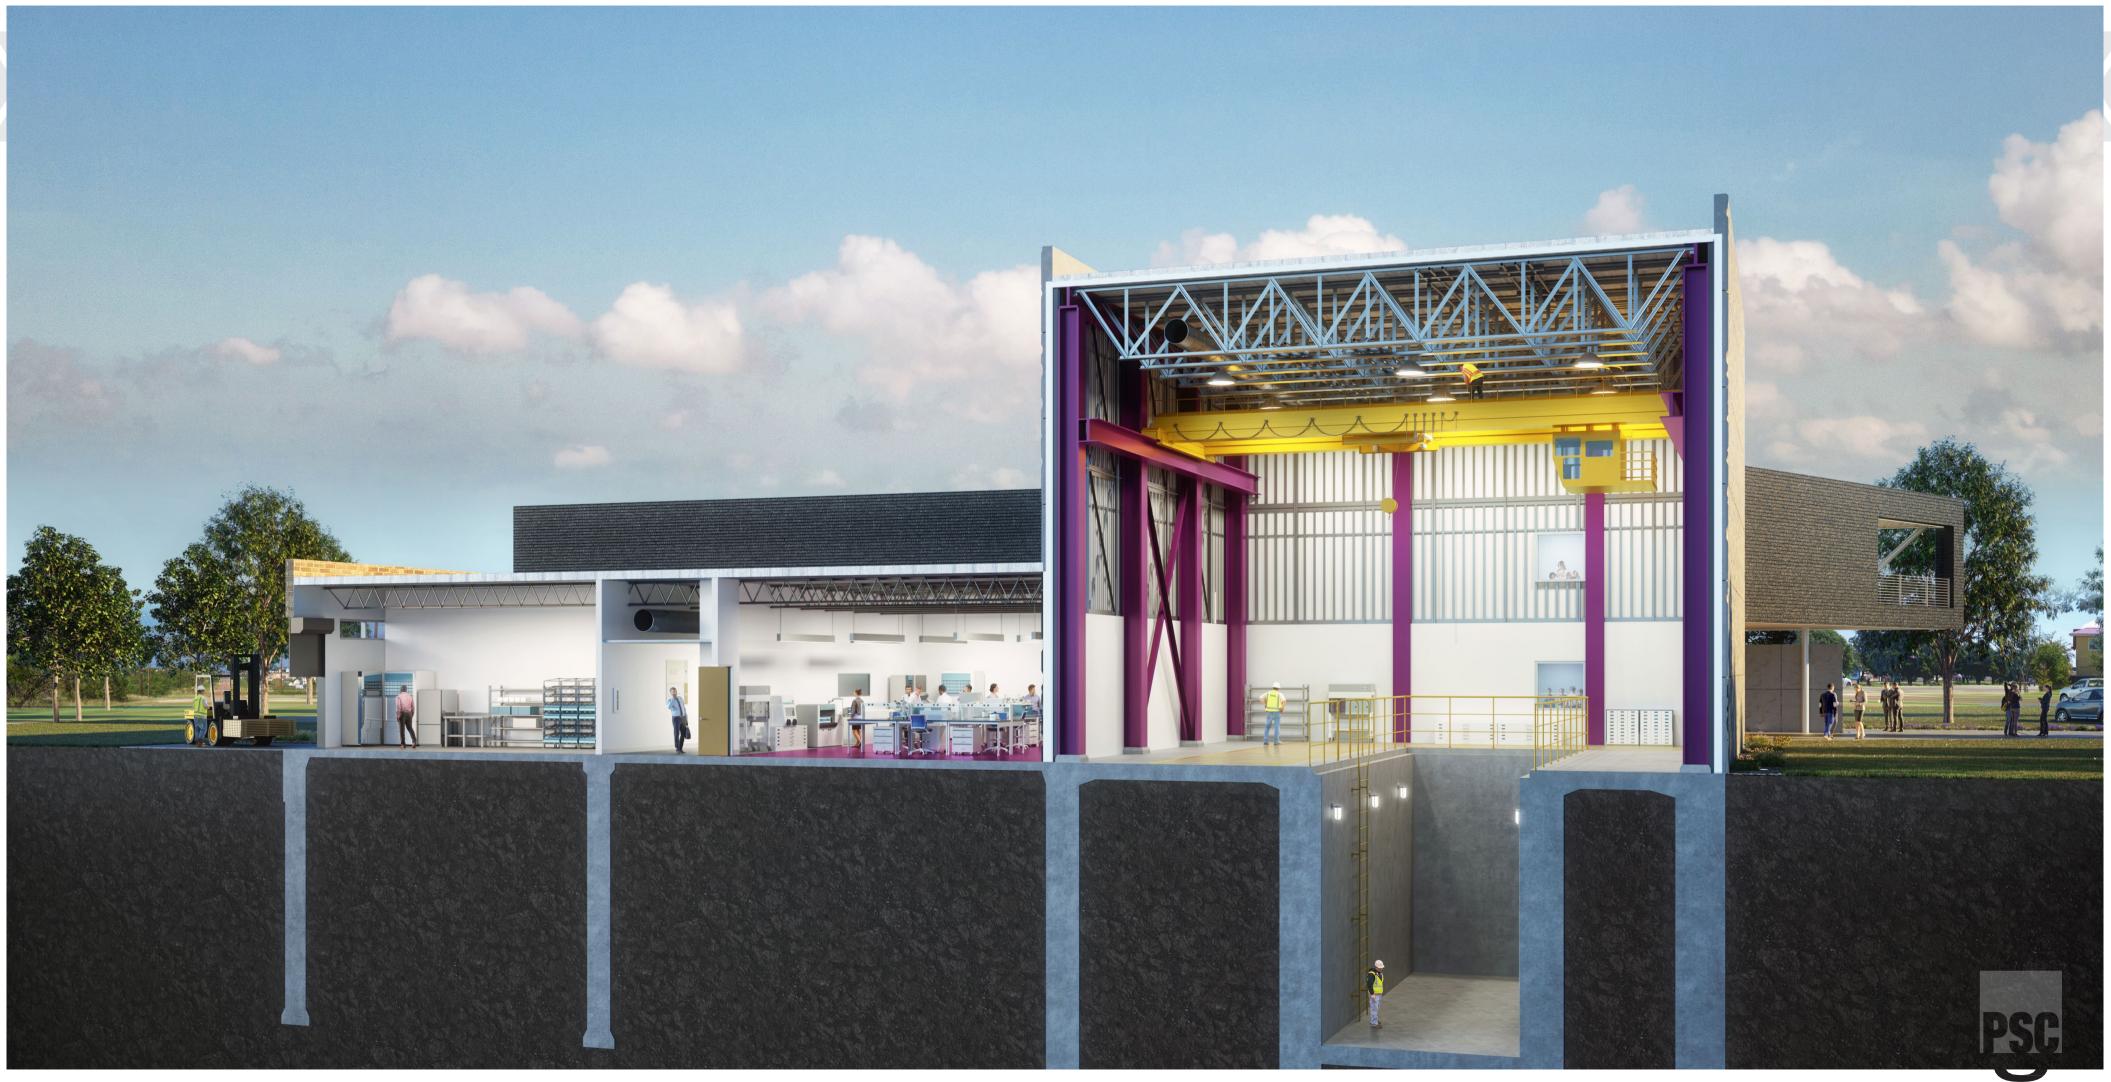

## Science and Engineering Research Center

#### • 28,000 ft<sup>2</sup> facility

- 6,000 ft<sup>2</sup> Research Bay
- Specialty Research Labs
- Offices
- Design completed by Parkhill
- Linbeck construction company
- Design Completed: 2021
- Begin Construction: 2022
- Completed: 2023