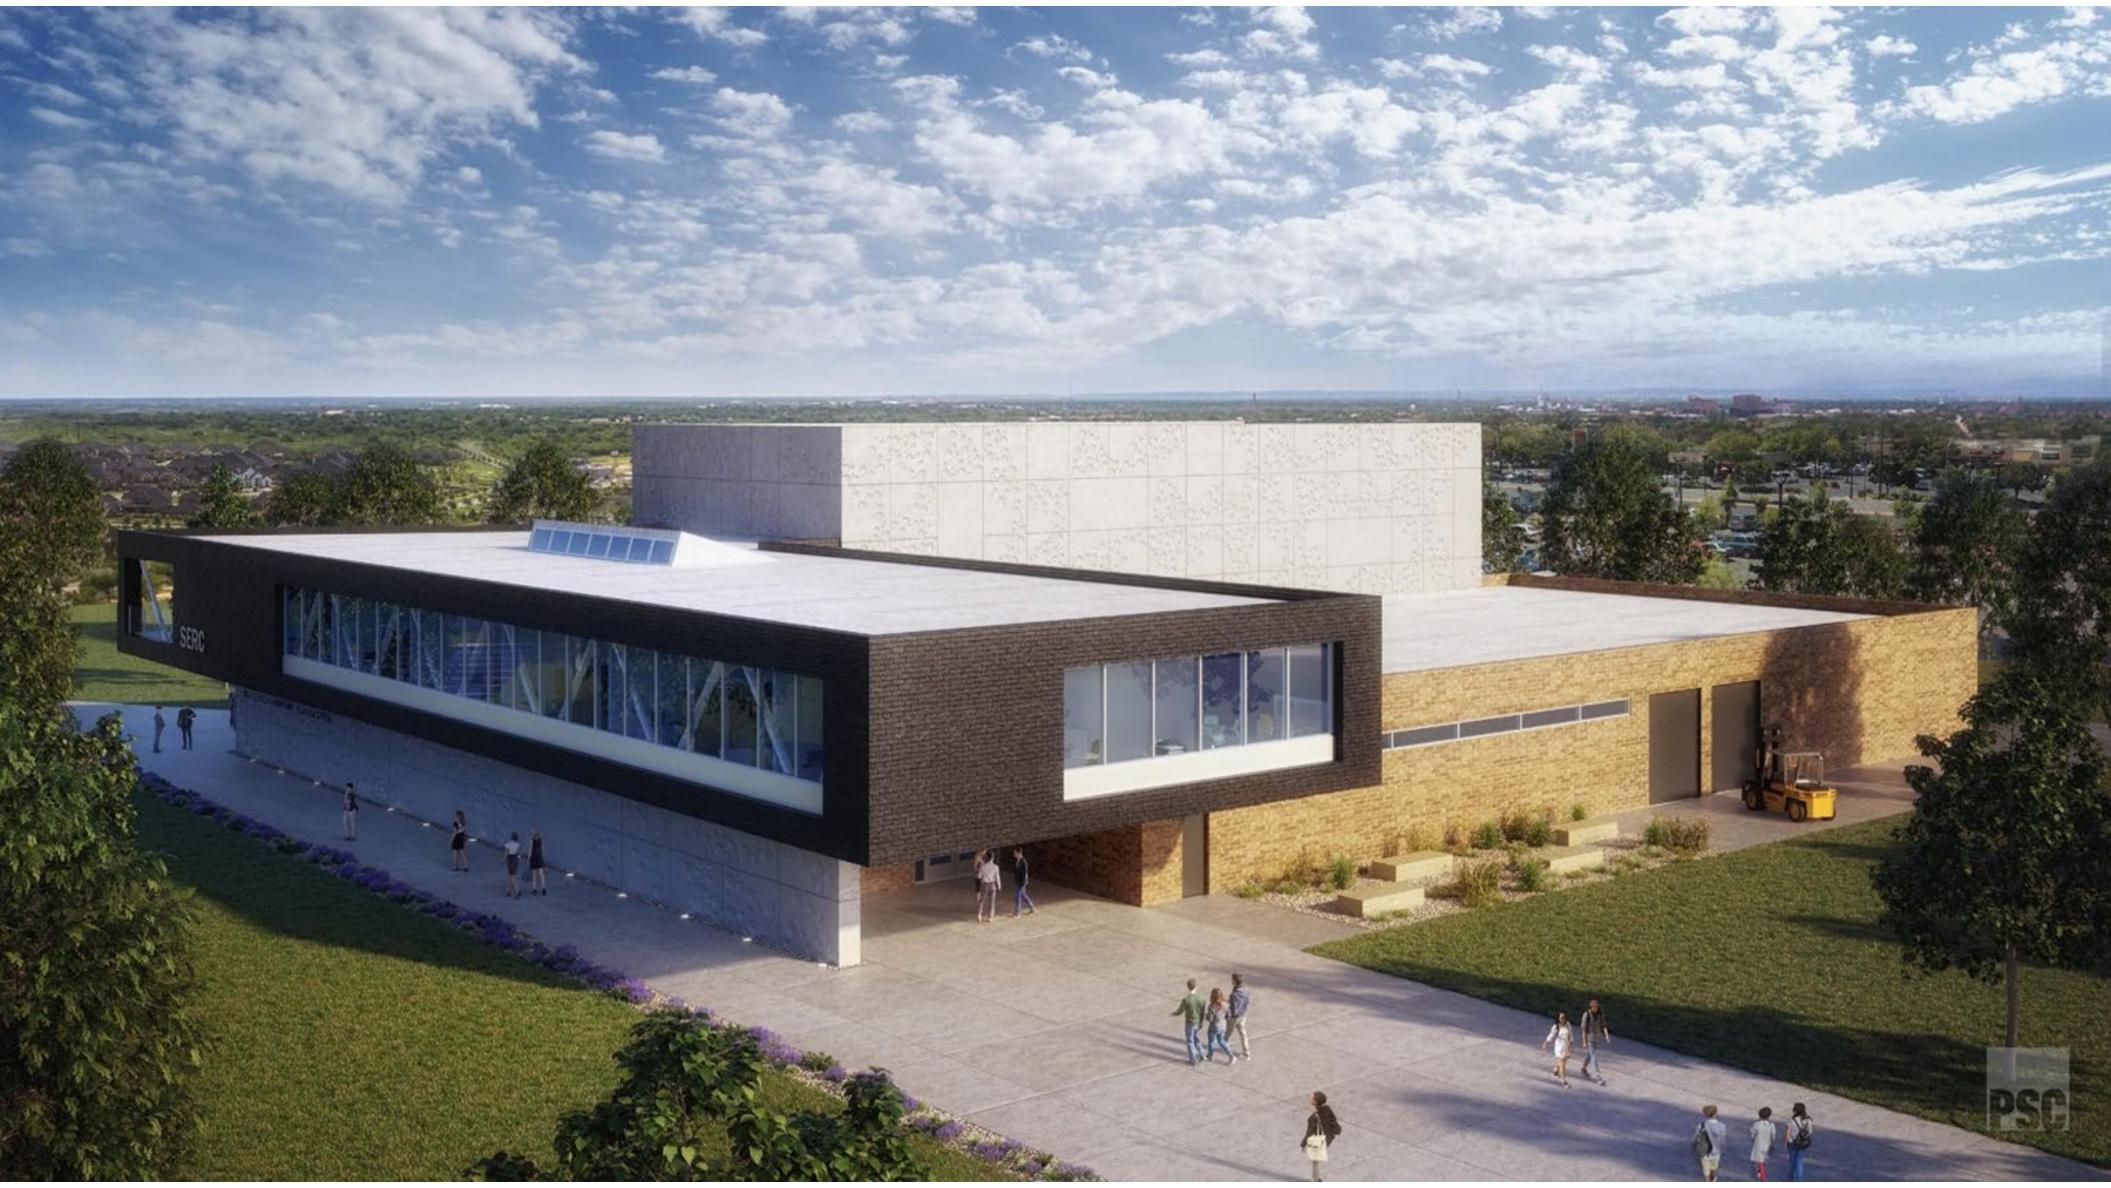

## Science and Engineering Research Center

#### • 28,000 ft<sup>2</sup> facility

- 6,000 ft<sup>2</sup> Research Bay
- Specialty Research Labs
- Offices
- Design completed by Parkhill
- Linbeck construction company
- Design Completed: 2021
- Begin Construction: 2022
- Completed: 2023