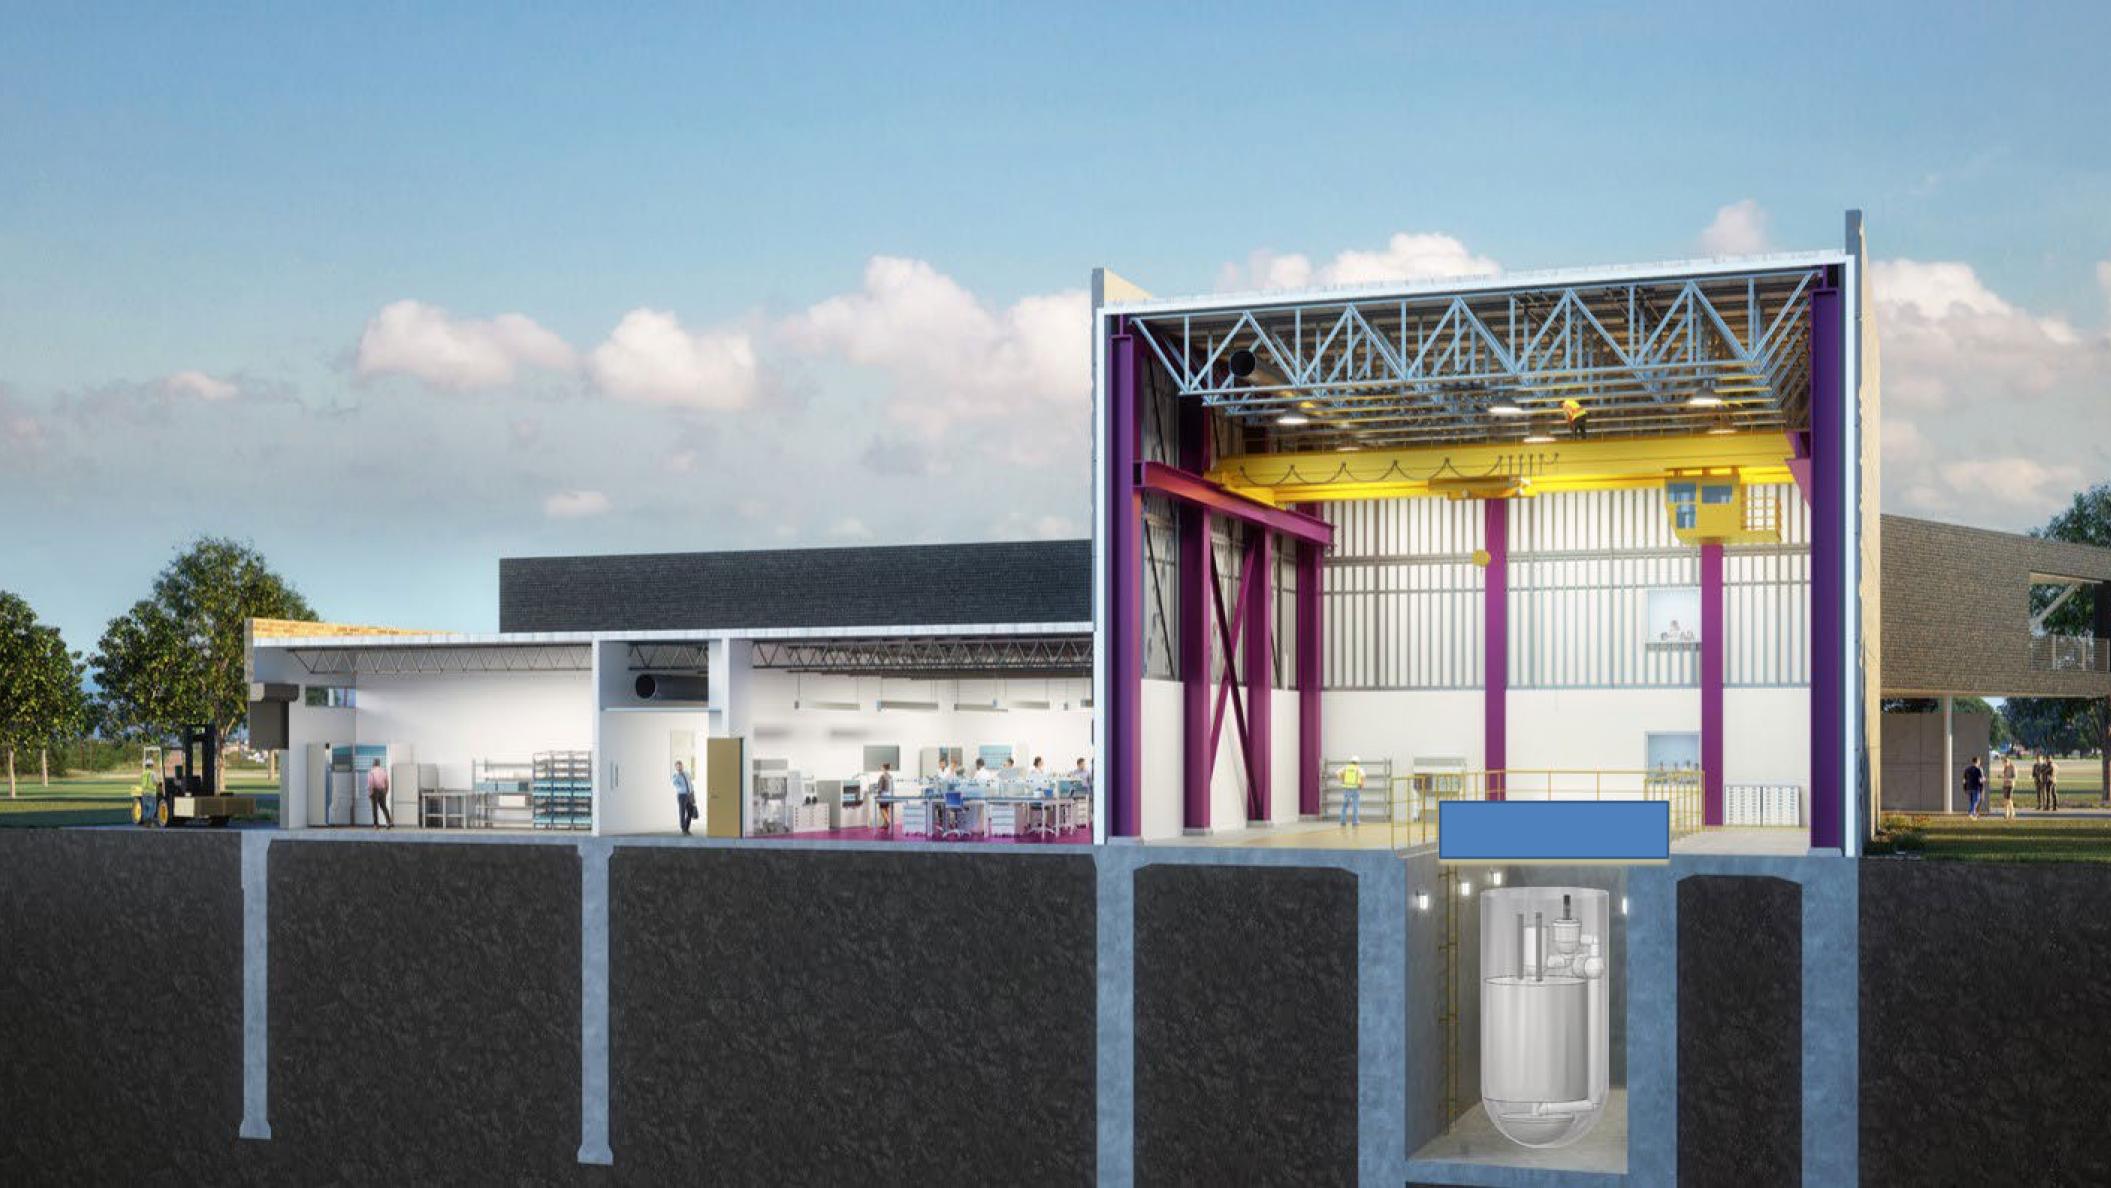

## Science and Engineering Research Center

#### • 28,000 ft<sup>2</sup> facility

- 6,000 ft<sup>2</sup> Research Bay
- Specialty Research Labs
- Offices
- Design completed by Parkhill
- Linbeck construction company
- Design Completed: 2021
- Begin Construction: 2022
- Completed: 2023