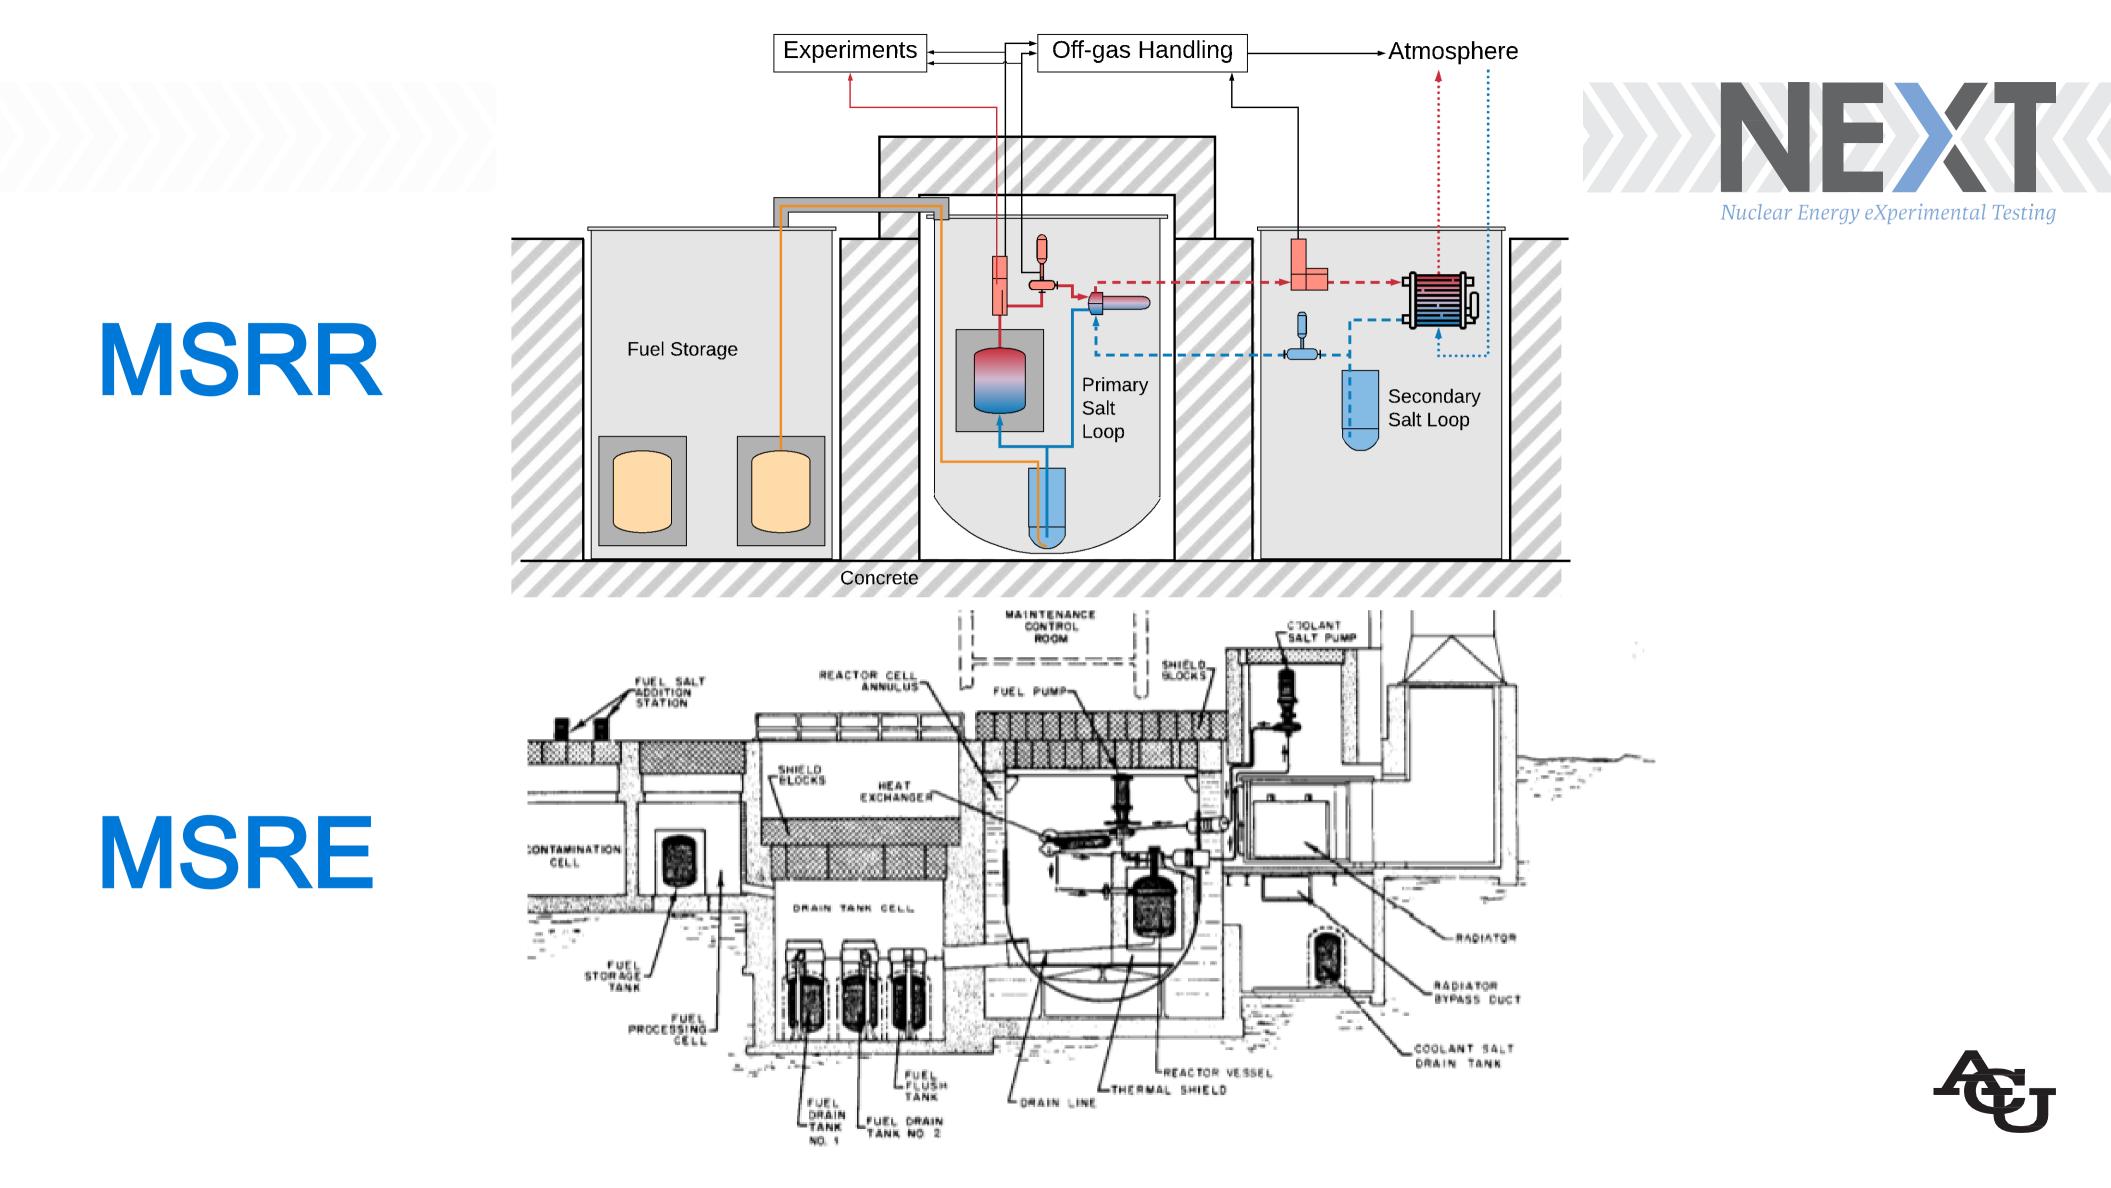

RE









## **NEXT Lab Research Projects**



#### Molten Salt Test Loop



#### Isotope Extraction & Purification



#### Fluoride Molten Salt Test Loop



Molten Salt Test System



#### Salt Purification System



Chemical Analysis System

Patented Technology







#### Data Acquisition



Molten Salt Filters

★Patent Pending



#### Nuclear Energy eXperimental Testing



#### Component Test System



#### Molten Salt Research Reactor



## **University Research Reactors**





campus







## Science and Engineering Research Center

#### • 28,000 ft<sup>2</sup> facility

- 6,000 ft<sup>2</sup> Research Bay
- Specialty Research Labs
- Offices
- Design completed by Parkhill
- Linbeck construction company
- Design Completed: 2021
- Begin Construction: 2022
- Completed: 2023



















## Summary

## The Natura Resource Alliance is lead

- and deplo
- 1. ACU is
- 2. ACU has to the NR

Nuclear Energy eXperimental Testing Research Alliance

## search velopment

Nuclear Energy eXperimental Testing

e MSRR. permit





## Commercial Power and Desal Facility





Copyright ©2021 Natura Resources, LLC. All rights reserved. This information is proprietary and confidential; it may not be distributed without the written consent of Natura Resources, LLC.









# THANK YOU acunextlab.org







**NEXT Summer Orientation 2021** 

May 24, 2021



ENERGY